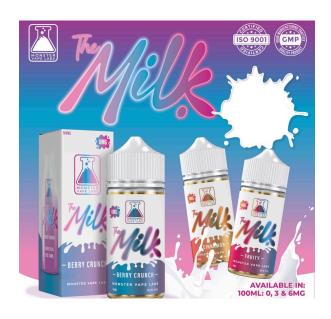

## The Milk: 100mL (25/75 PG/VG)

(Available in: 3mg, and 6mg)

**Berry Crunch:** On the front end, you'll get a handful of berry flavor bathed in milky deliciousness and on the back a wonderful sweet, creamy, fruity mouthfeel—one of our more "mellow" flavors, but full-bodied at the same time.