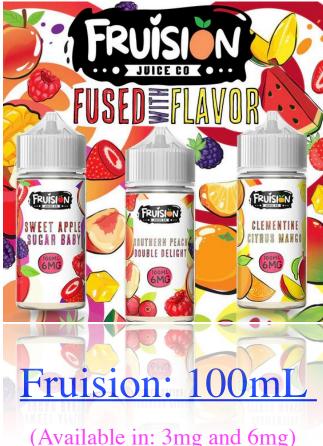

Clementine Citrus Mango: Experience a tantalizing fusion of zesty citrus notes, perfectly balanced with the luscious sweetness of ripe mangoes. This tantalizing combination creates a tropical escape for your taste buds, delivering a burst of juicy goodness with every inhale.

Fried Banana Split: State fair fried banana, vanilla ice cream, chocolate, strawberry, and pineapple—all meticulously woven together to redefine what a vape juice can truly be.

Southern Peach Double Delight: A fusion of sun-ripened peaches and a medley of mixed berries with our Southern Peach Double Delight vape juice

Sweet Apple Sugar Baby: Combines the crispness of apple, the juiciness of watermelon, the sweetness of strawberry, and the tangy burst of raspberry!

Sweet Apple Sugar Baby on ICE: Combines the crispness of apple, the juiciness of watermelon, the sweetness of strawberry, and the tangy burst of raspberry on ICE!